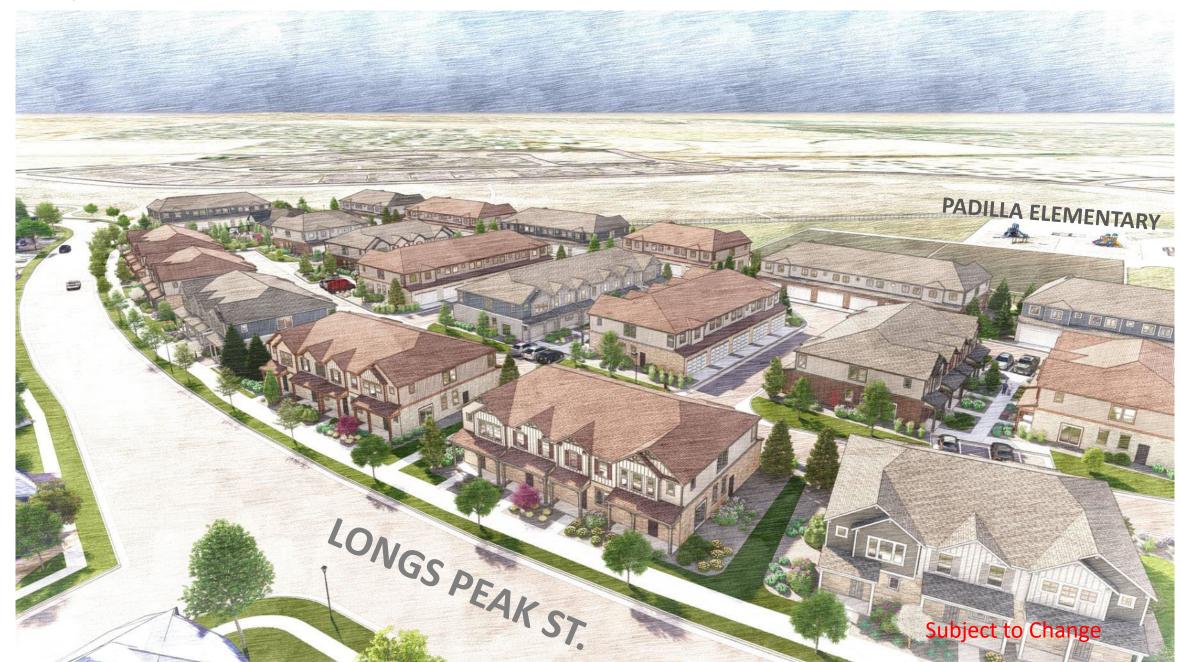

## **Proposed Plan**

- 8 Acres
- Townhomes (3-6 Units)
- 13.1 DU per Ac 105 Units