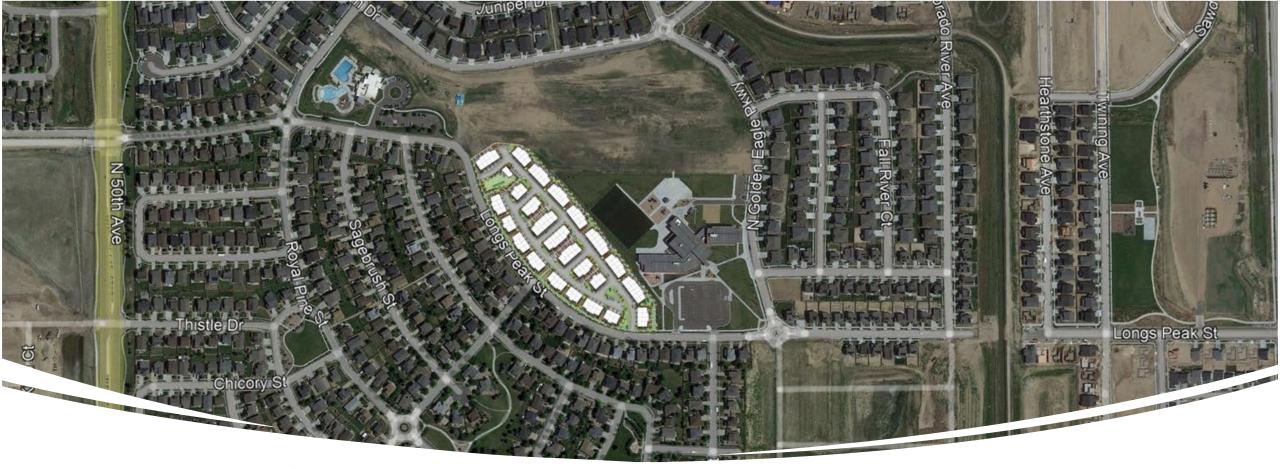

## **Proposed Plan**

- 8 Acres
- Townhomes (3-6 Units)
- 13.1 DU per Ac 105 Units