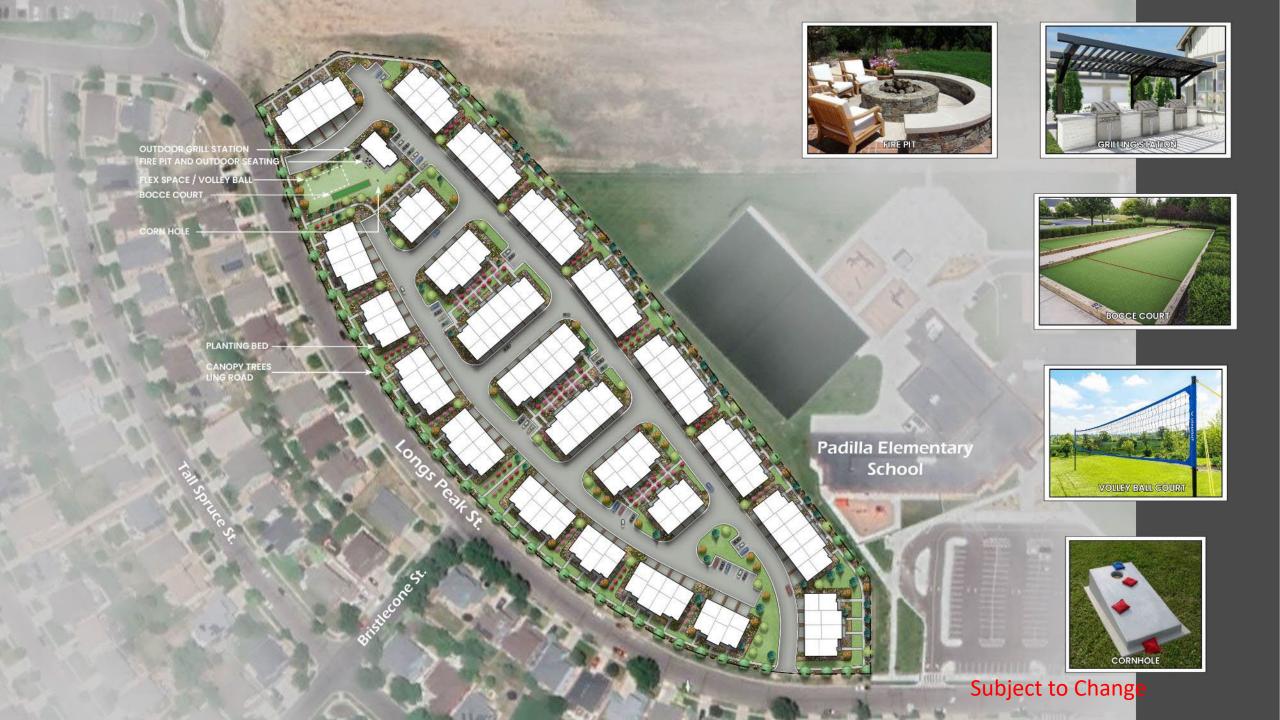

## **Proposed Plan**

- 8 Acres
- Townhomes (3-6 Units)
- 13.1 DU per Ac 105 Units